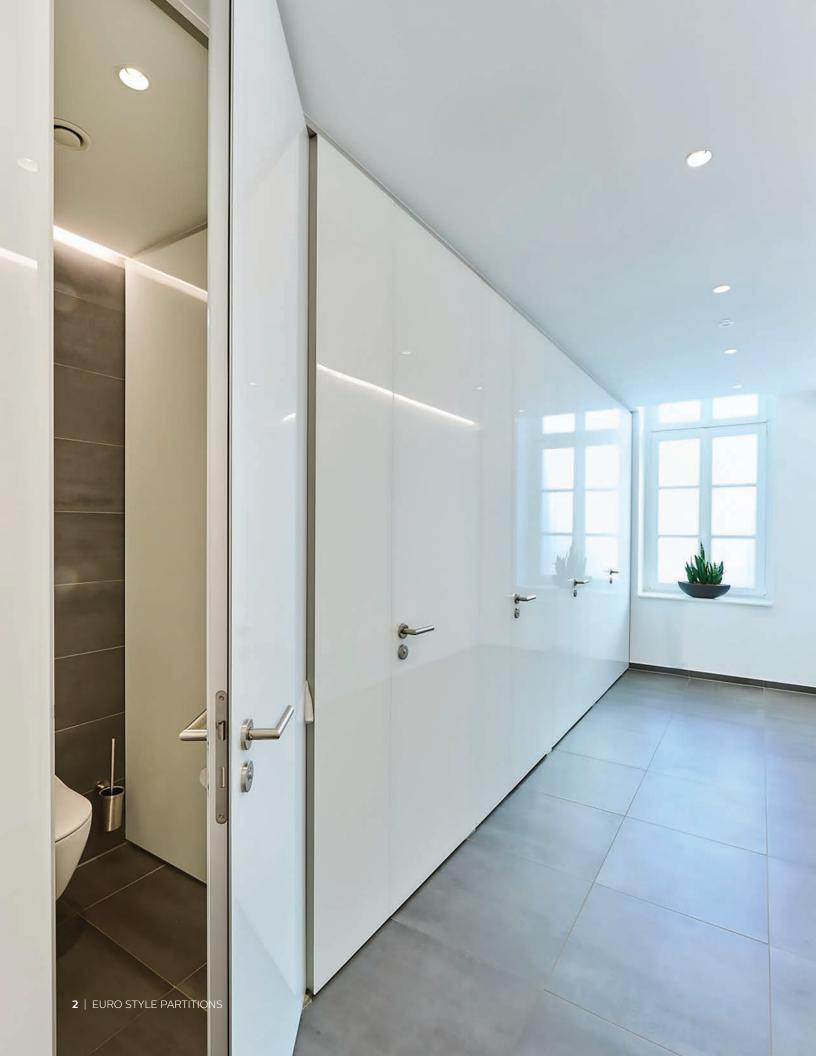

### Floor-to-Ceiling Privacy

In many of today's public restrooms, privacy is an important element for creating a comfortable, safe environment for all users. By eliminating the gaps between the doors and pilasters, as well as the open spaces between the floor and ceiling, partition design can de-stress the public restroom experience and create a peaceful refuge. Bradley's new floor-to-ceiling Euro Style Partitions offer the best of the best in privacy and design. These models not only feature luxurious design, but Bradley's Euro Style floor-to-ceiling system is custom engineered to the precise dimensions of the application — down to the millimeter — and best of class hardware with mortise lock and slow close hinges. These partitions are designed to perform beautifully for the life of the building.