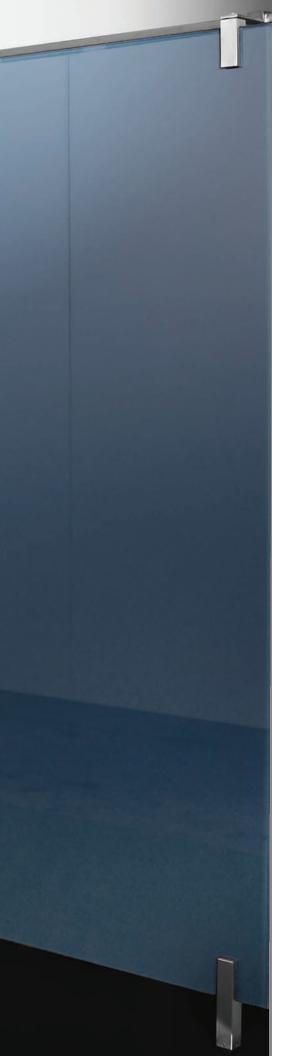

## LUCENT

## Elegant privacy partitions that transform restroom spaces

For the best restroom designs, Lucent Euro Style Privacy partitions create an enchanting space of light and air. Enameled tempered glass brings both light and brightness to the restroom.

Flawless, refined and elegant, the Lucent Series provides an unparalleled choice for high-end commercial washrooms. Reliable, quiet, self-closing hydraulic hinges provide worry-free operation. Flush surface construction guarantees no gap privacy while highlighting the beauty of European design.