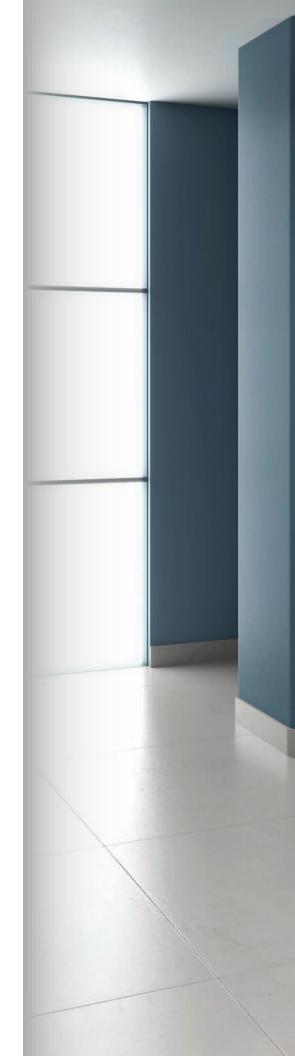

## The ultimate in luxury and privacy for elegant restroom designs.

Bradley's new Skyline Euro Style Floor-to-Ceiling Partitions are made from enameled tempered glass which brings both light and lightness to the restroom creating an open, airy and elegant atmosphere. Fully enclosed and precision engineered to the room's exact measurements, these privacy enclosures provide beauty and comfort.

Skyline sets new standards, both in glass toilet partitions and floor-to-ceiling construction. Its signature look features an impressive, floating glass front, enclosed all the way to the ceiling and without any visible profiles or hardware. Skyline is a symbol of modern expression and luxurious interior design. There is no compromise on privacy.

Minimalist stainless-steel hardware is mounted on the inside of the stall letting the beauty of the glass shine through, while the front conveys a smooth streamlined and high-end look. The Skyline series has a max height of 9'8" (3000 mm) and features mortise locks. Its quiet, soft-closing doors, combined with the floor-to-ceiling structure, minimizes background noise, creating a truly private oasis.