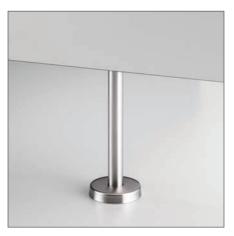

Anodized Aluminum Standard Barrel Hinge Highrise | Float | Loft

Aluminum Feet/Concealed Mounting Loft

Aluminum Recessed Feet/Concealed Mounting Float

Satin Brushed Stainless Steel Bracket **Lucent** 

Satin Brushed Stainless Steel Bracket **Lucent** 