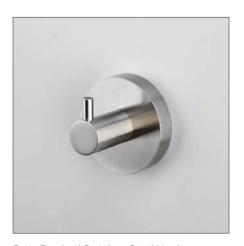

Satin Brushed Stainless Steel Rosette that covers accessory mounting holes **Lucent** 

Satin Brushed Stainless Steel Hook **Skyline | Lucent** 

Satin Brushed Stainless Steel Hook **Highrise | Float | Loft** 