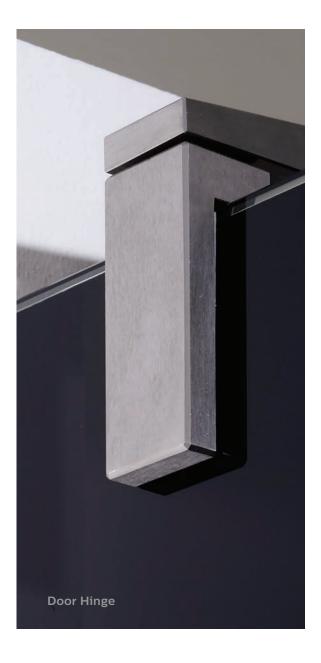

Lucent | Float | Loft

LED Occupancy Indicator Highrise | Float

Surface Mount, Satin Brushed Stainless Steel Paddle Handle and Keeper

Lucent

Satin Brushed Stainless Steel Handle Float | Loft

Lucent

Satin Brushed Stainless Steel Bottom Hinge/Foot Satin Brushed Stainless Steel Top Hinge Lucent