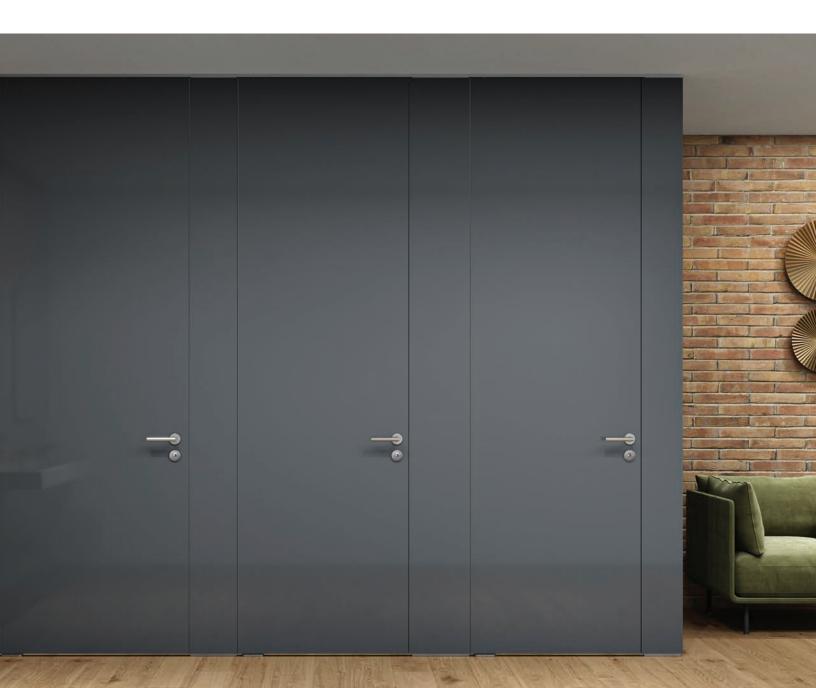

## Skyline & Highrise Series

### Floor-to-Ceiling Privacy

In many of today's public restrooms, privacy is an important element for creating a comfortable, safe environment for all users. By eliminating the gaps between the doors and pilasters, as well as the open spaces between the floor and ceiling, partition design can de-stress the public restroom experience and create a peaceful refuge. Bradley's new floor-to-ceiling Euro Style Partitions offer the best of the best in privacy and design. These models not only feature luxurious design, but Bradley's Euro Style floor-to-ceiling system is custom engineered to the precise dimensions of the application — down to the millimeter — and best of class hardware with mortise lock and slow close hinges. These partitions are designed to perform beautifully for the life of the building.

### **HIGHRISE**

## Floor-to-Ceiling Privacy for restroom designs that dazzle

New Highrise Euro Style floor-to-ceiling series creates a private and striking design. The ceiling high construction of the partition wall is not only a design element but also part of the room design. Doors, sides and dividing walls reach from the floor to the ceiling creating a private space for users. The Phenolic LT material is lighter weight for easy installation and is moisture resistant even in wet environments.

The Highrise Series offers an optional LED occupancy indicator and has a max height of 9' (2743 mm). Highrise partitions are meticulously crafted to the room's precise measurements, in effect, each project is a custom design providing users a comfortable and quiet space. Mortise lock and slow close hinges provide an extra special touch for ease of use and durability.