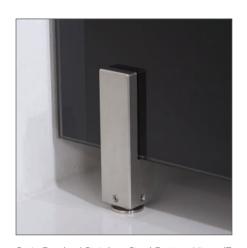

Anodized Aluminum Standard Barrel Hinge Highrise | Float | Loft

Aluminum Feet/Concealed Mounting Loft

Aluminum Recessed Feet/Concealed Mounting Float

Satin Brushed Stainless Steel Bracket **Lucent** 

Satin Brushed Stainless Steel Bracket **Lucent** 