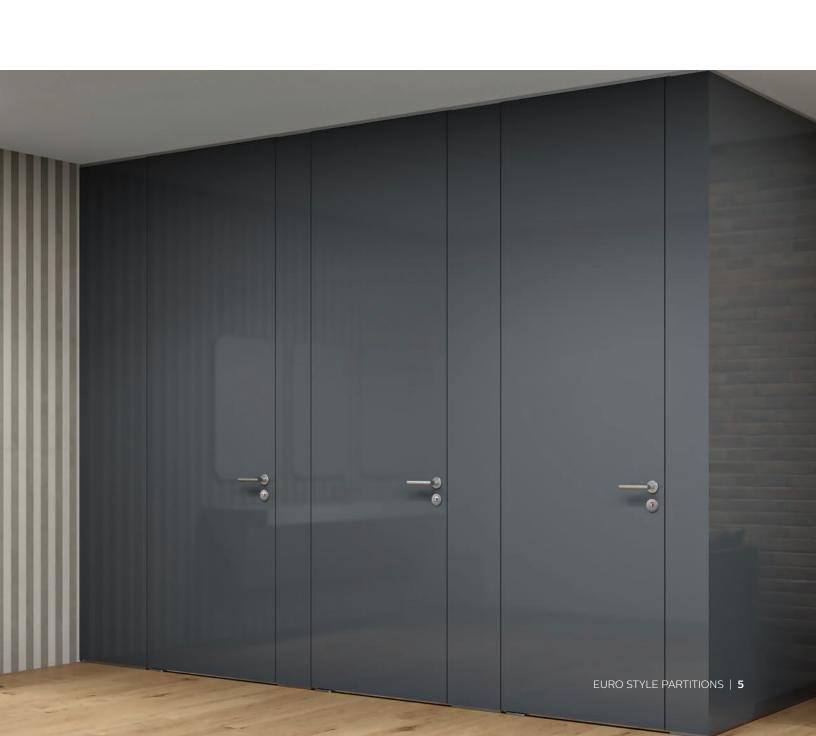

## LOFT

### Euro styling for highest demands.

The Loft Series partitions set the standard for Euro Style Partitions. Outstanding design, seamless construction with no visible gaps, and unmatched strength make these partitions ideal for any commercial restroom. Frameless construction with no visible hardware creates a streamlined, fresh look.

Made of Bradley's exclusive Phenolic LT lightweight material and aluminum framing, Loft partitions are lighter than comparable partitions, yet equally durable.

Loft partitions are designed to be easy to install, clean and maintain. Their dependable slow-close no-pinch hinges stand out as a thoughtful safety element, especially for young users.

Constructed to show a completely smooth clean front view, Loft partitions give a sleek new level of sophistication to any restroom design.