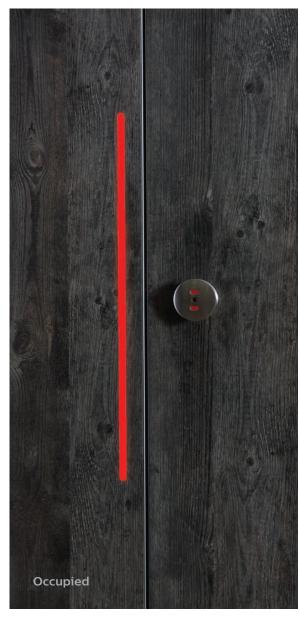

### **Highrise & Float Series LED Occupancy Indicators**

Not only an eye catcher but also a true innovation; an elegant LED light band is built into the cubicle system. When the cubicle door locks, the light band turns from green to red. Every user can easily see which cubicles are available and which are occupied. Besides providing a simplified visual guide, the innovative LED indicator is a real highlight in design. The power is supplied by a 12-volt direct current with the supply line hidden from view within the mounting structure.