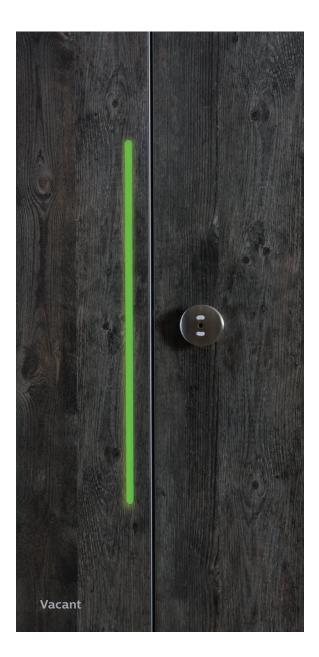

### **Highrise & Float Series LED Occupancy Indicators**

Not only an eye catcher but also a true innovation; an elegant LED light band is built into the cubicle system. When the cubicle door locks, the light band turns from green to red. Every user can easily see which cubicles are available and which are occupied. Besides providing a simplified visual guide, the innovative LED indicator is a real highlight in design. The power is supplied by a 12-volt direct current with the supply line hidden from view within the mounting structure.