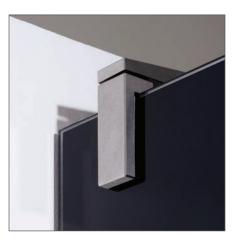

Anodized Aluminum Standard Barrel Hinge Highrise | Float | Loft

Aluminum Feet/Concealed Mounting Loft

Aluminum Recessed Feet/Concealed Mounting Float

Satin Brushed Stainless Steel Bracket **Lucent** 

Satin Brushed Stainless Steel Bracket **Lucent** 