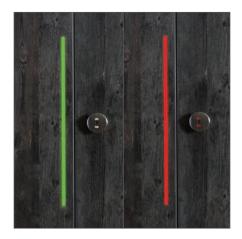

### **Highrise & Float Series LED Occupancy Indicators**

Not only an eye catcher but also a true innovation; an elegant LED light band is built into the cubicle system. When the cubicle door locks, the light band turns from green to red. Every user can easily see which cubicles are available and which are occupied. Besides providing a simplified visual guide, the innovative LED indicator is a real highlight in design. The power is supplied by a 12-volt direct current with the supply line hidden from view within the mounting structure.