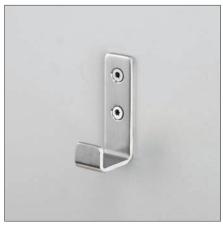

Satin Brushed Stainless Steel Rosette that covers accessory mounting holes **Lucent** 

Satin Brushed Stainless Steel Hook **Skyline | Lucent** 

Satin Brushed Stainless Steel Hook **Highrise | Float | Loft** 