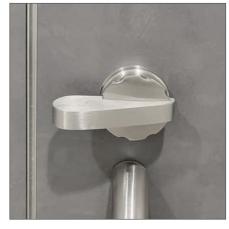

### Euro Partitions Hardware

Hardware images are labled by applicable Euro Partition Series:

Skyline | Highrise | Lucent | Float | Loft

Satin Brushed Stainless Steel Door Handle Skyline | Highrise

Satin Brushed Stainless Steel Handle with Occupancy Indicator

Lucent | Float | Loft

LED Occupancy Indicator Highrise | Float

Surface Mount, Satin Brushed Stainless Steel Paddle Handle and Keeper

Lucent

Satin Brushed Stainless Steel Handle Float | Loft

Lucent

Satin Brushed Stainless Steel Bottom Hinge/Foot Satin Brushed Stainless Steel Top Hinge Lucent