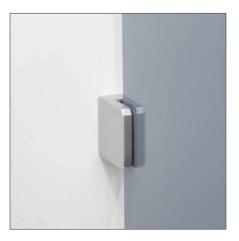

Lucent | Float | Loft

LED Occupancy Indicator Highrise | Float

Surface Mount, Satin Brushed Stainless Steel Paddle Handle and Keeper

Lucent

Satin Brushed Stainless Steel Handle Float | Loft

Lucent

Satin Brushed Stainless Steel Bottom Hinge/Foot Satin Brushed Stainless Steel Top Hinge Lucent

Anodized Aluminum Standard Barrel Hinge Highrise | Float | Loft

Aluminum Feet/Concealed Mounting Loft

Aluminum Recessed Feet/Concealed Mounting Float

Satin Brushed Stainless Steel Bracket **Lucent** 

Satin Brushed Stainless Steel Bracket **Lucent** 