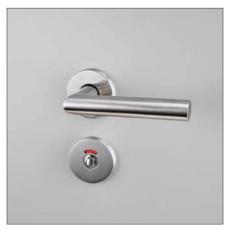

### Euro Partitions Hardware

Hardware images are labled by applicable Euro Partition Series:

Skyline | Highrise | Lucent | Float | Loft

Satin Brushed Stainless Steel Door Handle Skyline | Highrise

Satin Brushed Stainless Steel Handle with Occupancy Indicator

Lucent | Float | Loft

LED Occupancy Indicator Highrise | Float

Surface Mount, Satin Brushed Stainless Steel Paddle Handle and Keeper

Lucent

Satin Brushed Stainless Steel Handle Float | Loft

Lucent

Satin Brushed Stainless Steel Bottom Hinge/Foot Satin Brushed Stainless Steel Top Hinge Lucent