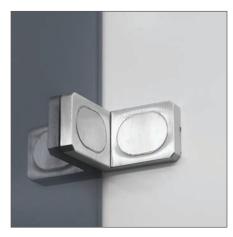

Lucent | Float | Loft

LED Occupancy Indicator Highrise | Float

Surface Mount, Satin Brushed Stainless Steel Paddle Handle and Keeper

Lucent

Satin Brushed Stainless Steel Handle Float | Loft

Lucent

Satin Brushed Stainless Steel Bottom Hinge/Foot Satin Brushed Stainless Steel Top Hinge Lucent

Anodized Aluminum Standard Barrel Hinge Highrise | Float | Loft

Aluminum Feet/Concealed Mounting Loft

Aluminum Recessed Feet/Concealed Mounting Float

Satin Brushed Stainless Steel Bracket **Lucent** 

Satin Brushed Stainless Steel Bracket **Lucent** 