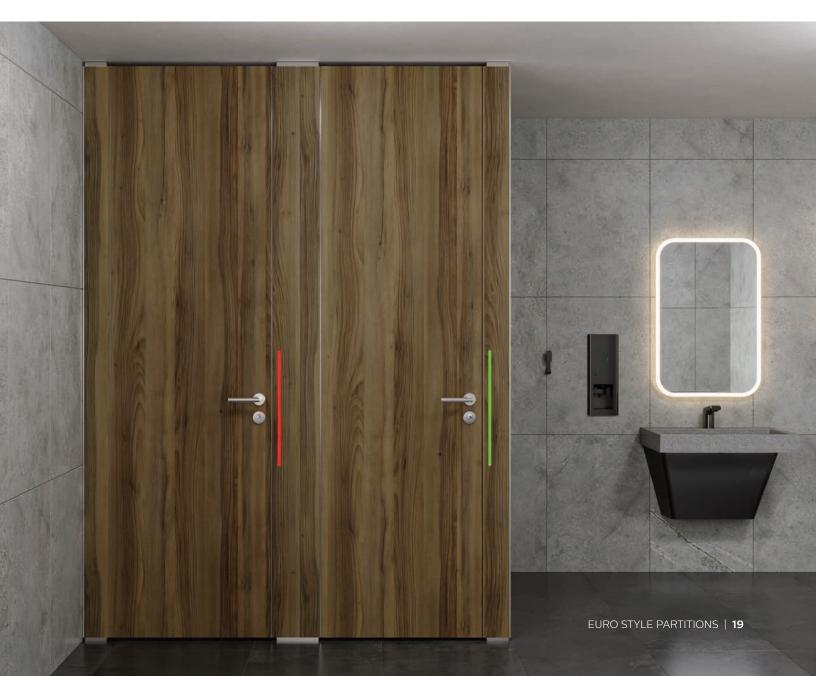

## Lucent, Loft & Float Series

#### Floor Mounted Overhead Braced

Bradley's original line of Euro Style Partitions offer style and privacy in a sleek European design. These models feature high-end design with privacy in mind. Flush construction creates a smooth look with no gaps between doors. Minimalist stainless-steel hardware provides trouble free operation. Thoughtful elements like slow close hinges, LED occupancy indicators and recessed mounting hardware provide the best design choices for any commercial restroom.

## LUCENT

## Elegant privacy partitions that transform restroom spaces

For the best restroom designs, Lucent Euro Style Privacy partitions create an enchanting space of light and air. Enameled tempered glass brings both light and brightness to the restroom.

Flawless, refined and elegant, the Lucent Series provides an unparalleled choice for high-end commercial washrooms. Reliable, quiet, self-closing hydraulic hinges provide worry-free operation. Flush surface construction guarantees no gap privacy while highlighting the beauty of European design.