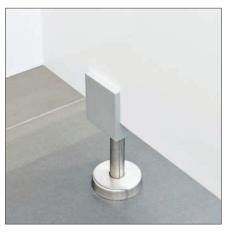

Anodized Aluminum Standard Barrel Hinge Highrise | Float | Loft

Aluminum Feet/Concealed Mounting Loft

Aluminum Recessed Feet/Concealed Mounting Float

Satin Brushed Stainless Steel Bracket **Lucent** 

Satin Brushed Stainless Steel Bracket **Lucent** 