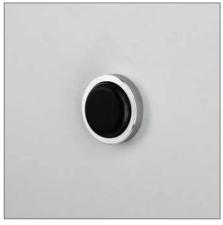

### Euro Partitions Hardware

Hardware images are labled by applicable Euro Partition Series:

Skyline | Highrise | Lucent | Float | Loft

Satin Brushed Stainless Steel Door Handle Skyline | Highrise

Satin Brushed Stainless Steel Handle with Occupancy Indicator

Lucent | Float | Loft

LED Occupancy Indicator Highrise | Float

Surface Mount, Satin Brushed Stainless Steel Paddle Handle and Keeper

Lucent

Satin Brushed Stainless Steel Handle Float | Loft

Lucent

Satin Brushed Stainless Steel Bottom Hinge/Foot Satin Brushed Stainless Steel Top Hinge Lucent