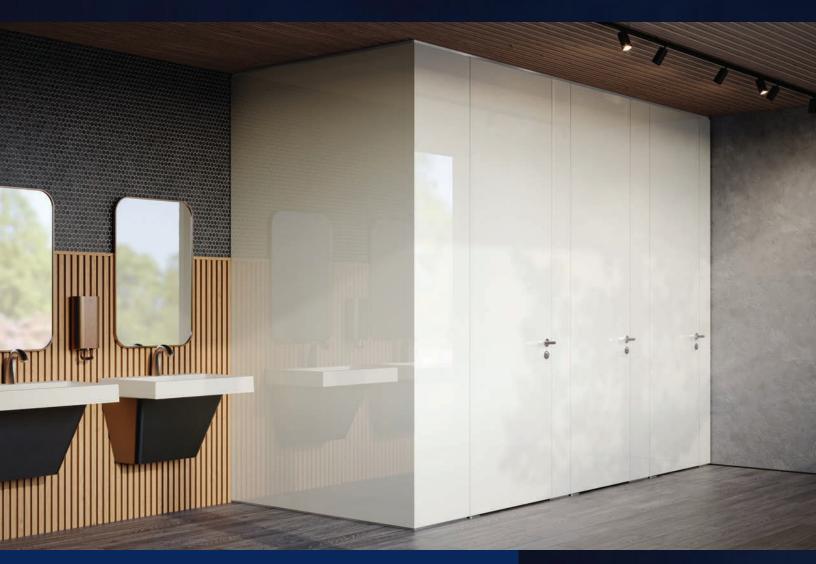

### **SKYLINE**

## The ultimate in luxury and privacy for elegant restroom designs.

Bradley's new Skyline Euro Style Floor-to-Ceiling Partitions are made from enameled tempered glass which brings both light and lightness to the restroom creating an open, airy and elegant atmosphere. Fully enclosed and precision engineered to the room's exact measurements, these privacy enclosures provide beauty and comfort.

Skyline sets new standards, both in glass toilet partitions and floor-to-ceiling construction. Its signature look features an impressive, floating glass front, enclosed all the way to the ceiling and without any visible profiles or hardware. Skyline is a symbol of modern expression and luxurious interior design. There is no compromise on privacy.

Minimalist stainless-steel hardware is mounted on the inside of the stall letting the beauty of the glass shine through, while the front conveys a smooth streamlined and high-end look. The Skyline series has a max height of 9'8" (3000 mm) and features mortise locks. Its quiet, soft-closing doors, combined with the floor-to-ceiling structure, minimizes background noise, creating a truly private oasis.