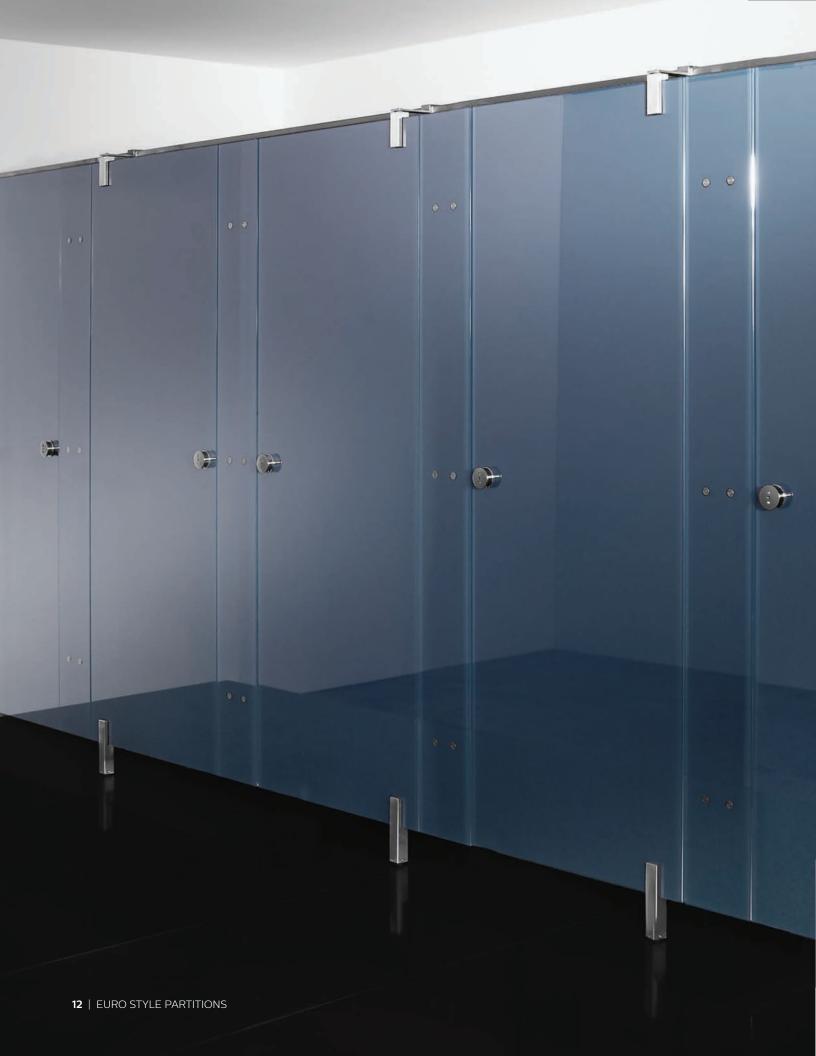

## LUCENT

## Elegant privacy partitions that transform restroom spaces

For the best restroom designs, Lucent Euro Style Privacy partitions create an enchanting space of light and air. Enameled tempered glass brings both light and brightness to the restroom.

Flawless, refined and elegant, the Lucent Series provides an unparalleled choice for high-end commercial washrooms. Reliable, quiet, self-closing hydraulic hinges provide worry-free operation. Flush surface construction guarantees no gap privacy while highlighting the beauty of European design.