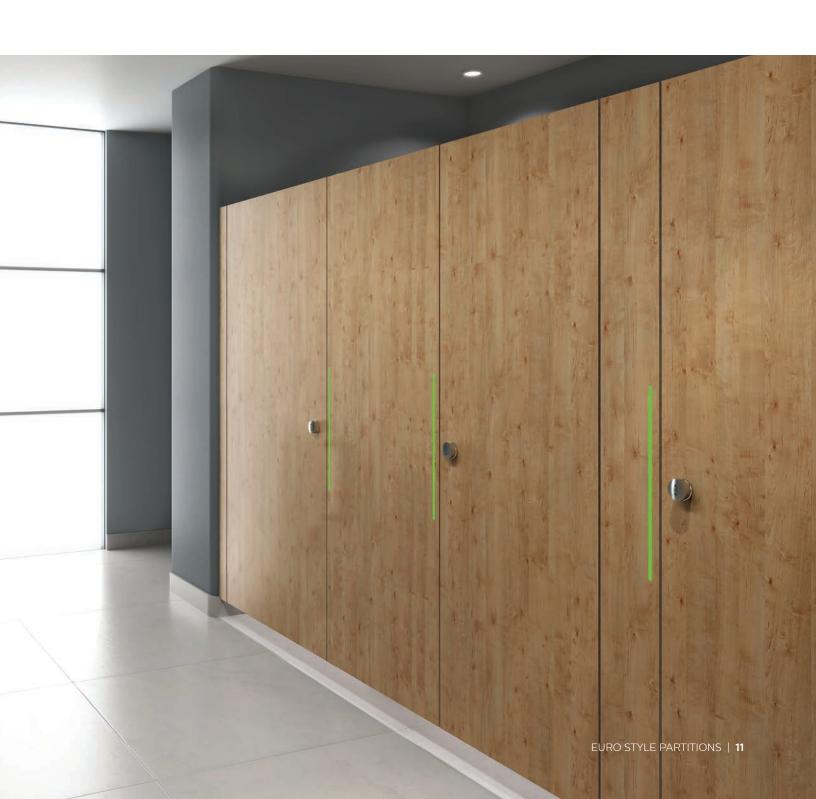

### **HIGHRISE**

## Floor-to-Ceiling Privacy for restroom designs that dazzle

New Highrise Euro Style floor-to-ceiling series creates a private and striking design. The ceiling high construction of the partition wall is not only a design element but also part of the room design. Doors, sides and dividing walls reach from the floor to the ceiling creating a private space for users. The Phenolic LT material is lighter weight for easy installation and is moisture resistant even in wet environments.

The Highrise Series offers an optional LED occupancy indicator and has a max height of 9' (2743 mm). Highrise partitions are meticulously crafted to the room's precise measurements, in effect, each project is a custom design providing users a comfortable and quiet space. Mortise lock and slow close hinges provide an extra special touch for ease of use and durability.

### **Highrise & Float Series LED Occupancy Indicators**

Not only an eye catcher but also a true innovation; an elegant LED light band is built into the cubicle system. When the cubicle door locks, the light band turns from green to red. Every user can easily see which cubicles are available and which are occupied. Besides providing a simplified visual guide, the innovative LED indicator is a real highlight in design. The power is supplied by a 12-volt direct current with the supply line hidden from view within the mounting structure.