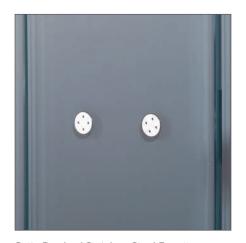

Satin Brushed Stainless Steel Rosette that covers accessory mounting holes **Lucent** 

Satin Brushed Stainless Steel Hook **Skyline | Lucent** 

Satin Brushed Stainless Steel Hook **Highrise | Float | Loft** 