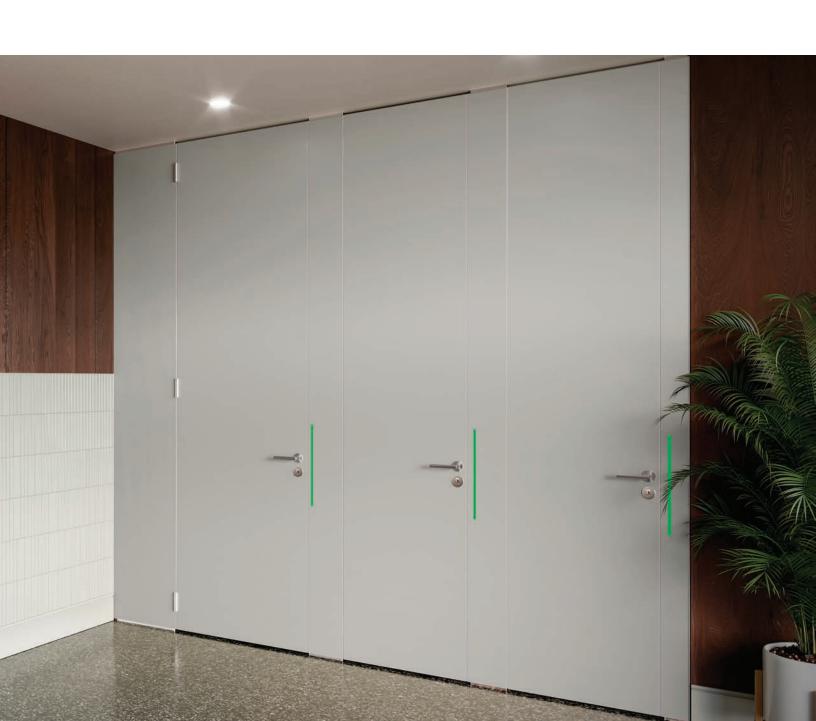

### **HIGHRISE**

## Floor-to-Ceiling Privacy for restroom designs that dazzle

New Highrise Euro Style floor-to-ceiling series creates a private and striking design. The ceiling high construction of the partition wall is not only a design element but also part of the room design. Doors, sides and dividing walls reach from the floor to the ceiling creating a private space for users. The Phenolic LT material is lighter weight for easy installation and is moisture resistant even in wet environments.

The Highrise Series offers an optional LED occupancy indicator and has a max height of 9' (2743 mm). Highrise partitions are meticulously crafted to the room's precise measurements, in effect, each project is a custom design providing users a comfortable and quiet space. Mortise lock and slow close hinges provide an extra special touch for ease of use and durability.

### **Highrise & Float Series LED Occupancy Indicators**

Not only an eye catcher but also a true innovation; an elegant LED light band is built into the cubicle system. When the cubicle door locks, the light band turns from green to red. Every user can easily see which cubicles are available and which are occupied. Besides providing a simplified visual guide, the innovative LED indicator is a real highlight in design. The power is supplied by a 12-volt direct current with the supply line hidden from view within the mounting structure.