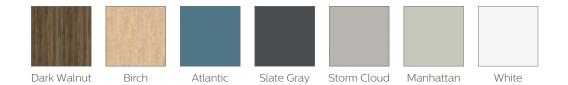

#### Phenolic LT | Highrise, Float and Loft Partition Material

Bradley's exclusive new Phenolic LT material is manufactured with 1/8" phenolic face sheets supported around the perimeter with aluminum framing, creating lighter-weight, easy-to-install, durable panels that are impact and scratch-resistant. With an anti-bacterial coating and non-porous surface, Phenolic LT can help reduce the spread of germs and withstand wet and humid environments. Available in range of standard and custom colors.