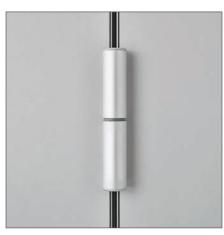

Lucent | Float | Loft

LED Occupancy Indicator Highrise | Float

Surface Mount, Satin Brushed Stainless Steel Paddle Handle and Keeper

Lucent

Satin Brushed Stainless Steel Handle Float | Loft

Lucent

Satin Brushed Stainless Steel Bottom Hinge/Foot Satin Brushed Stainless Steel Top Hinge Lucent

#### **Lucent Exclusive Door and Hinge Operation**

Using precision engineered construction, the door is fixed into the headrail through a hydraulic self-closing hinge system. The top hinge attaches directly to the headrail, the bottom hinge attaches directly into the floor with European designed hardware, maintaining the sleek clean look of the partition door. The door operates smoothly and reliably time after time for worry-free beauty.