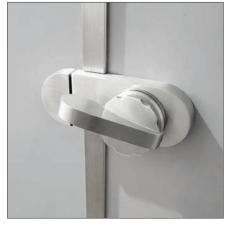

Lucent | Float | Loft

LED Occupancy Indicator Highrise | Float

Surface Mount, Satin Brushed Stainless Steel Paddle Handle and Keeper

Lucent

Satin Brushed Stainless Steel Handle Float | Loft

Lucent

Satin Brushed Stainless Steel Bottom Hinge/Foot Satin Brushed Stainless Steel Top Hinge Lucent