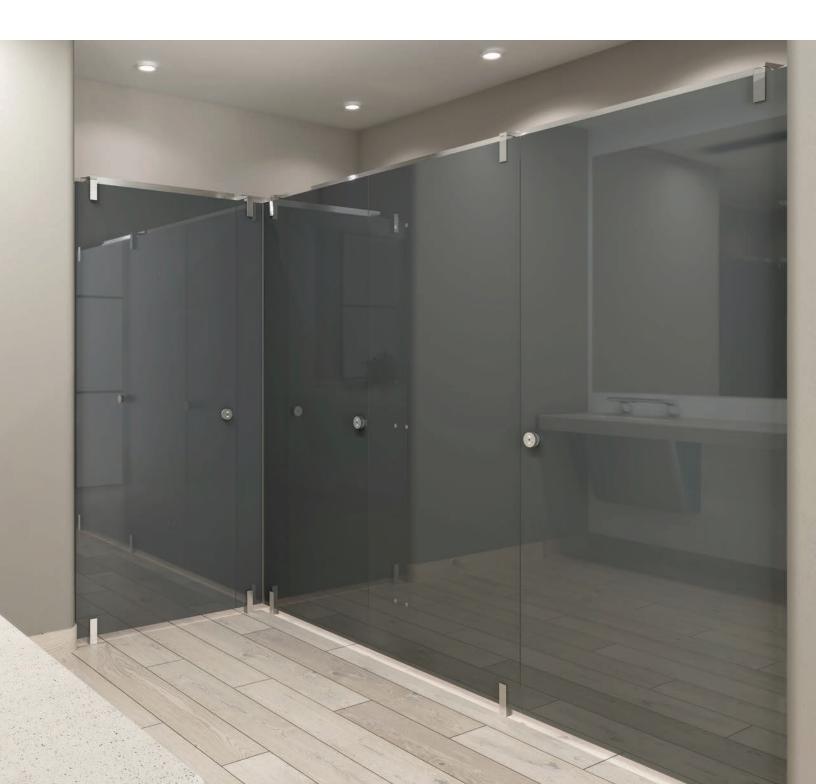

### **SKYLINE**

## The ultimate in luxury and privacy for elegant restroom designs.

Bradley's new Skyline Euro Style Floor-to-Ceiling Partitions are made from enameled tempered glass which brings both light and lightness to the restroom creating an open, airy and elegant atmosphere. Fully enclosed and precision engineered to the room's exact measurements, these privacy enclosures provide beauty and comfort.

Skyline sets new standards, both in glass toilet partitions and floor-to-ceiling construction. Its signature look features an impressive, floating glass front, enclosed all the way to the ceiling and without any visible profiles or hardware. Skyline is a symbol of modern expression and luxurious interior design. There is no compromise on privacy.

Minimalist stainless-steel hardware is mounted on the inside of the stall letting the beauty of the glass shine through, while the front conveys a smooth streamlined and high-end look. The Skyline series has a max height of 9'8" (3000 mm) and features mortise locks. Its quiet, soft-closing doors, combined with the floor-to-ceiling structure, minimizes background noise, creating a truly private oasis.