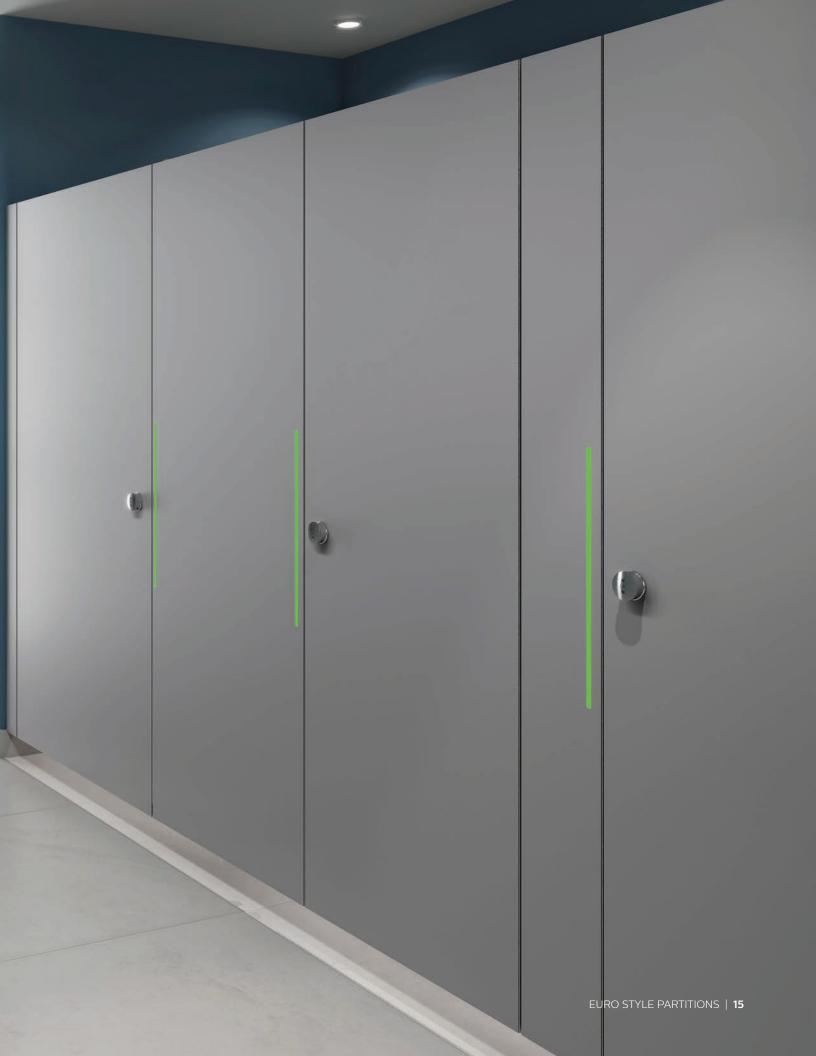

## LOFT

### Euro styling for highest demands.

The Loft Series partitions set the standard for Euro Style Partitions. Outstanding design, seamless construction with no visible gaps, and unmatched strength make these partitions ideal for any commercial restroom. Frameless construction with no visible hardware creates a streamlined, fresh look.

Made of Bradley's exclusive Phenolic LT lightweight material and aluminum framing, Loft partitions are lighter than comparable partitions, yet equally durable.

Loft partitions are designed to be easy to install, clean and maintain. Their dependable slow-close no-pinch hinges stand out as a thoughtful safety element, especially for young users.

Constructed to show a completely smooth clean front view, Loft partitions give a sleek new level of sophistication to any restroom design.