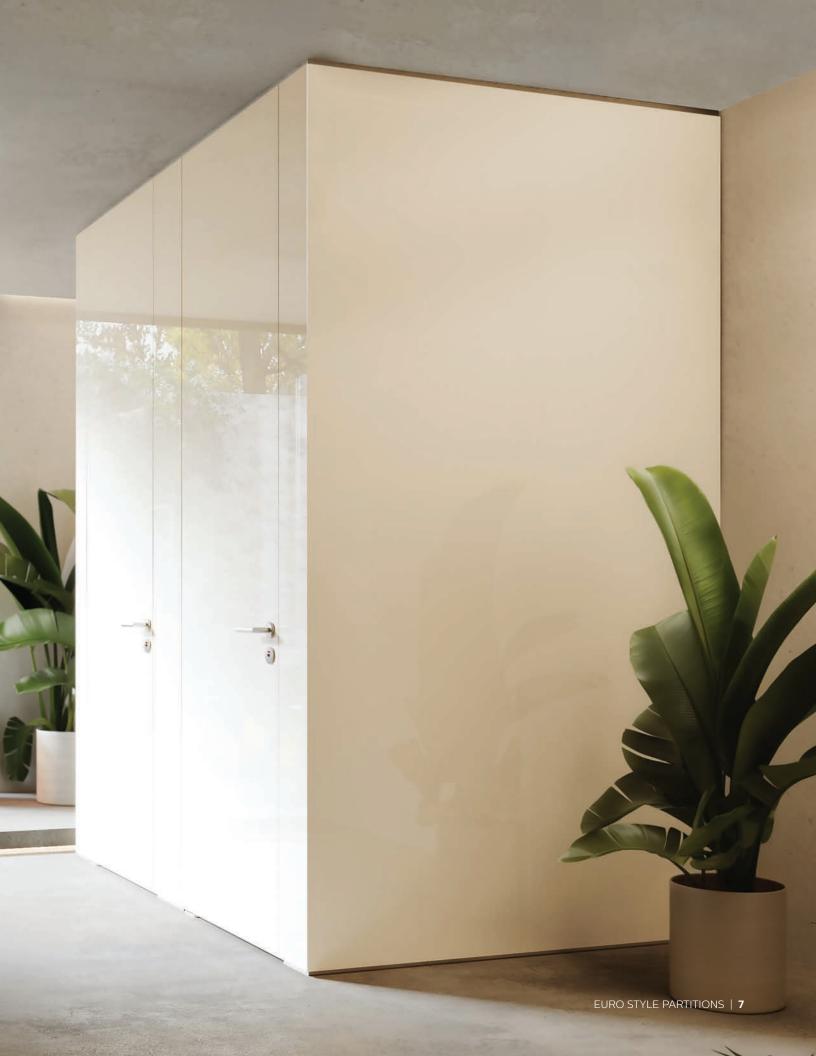

## Skyline & Highrise Series

### Floor-to-Ceiling Privacy

In many of today's public restrooms, privacy is an important element for creating a comfortable, safe environment for all users. By eliminating the gaps between the doors and pilasters, as well as the open spaces between the floor and ceiling, partition design can de-stress the public restroom experience and create a peaceful refuge. Bradley's new floor-to-ceiling Euro Style Partitions offer the best of the best in privacy and design. These models not only feature luxurious design, but Bradley's Euro Style floor-to-ceiling system is custom engineered to the precise dimensions of the application — down to the millimeter — and best of class hardware with mortise lock and slow close hinges. These partitions are designed to perform beautifully for the life of the building.

### **SKYLINE**

## The ultimate in luxury and privacy for elegant restroom designs.

Bradley's new Skyline Euro Style Floor-to-Ceiling Partitions are made from enameled tempered glass which brings both light and lightness to the restroom creating an open, airy and elegant atmosphere. Fully enclosed and precision engineered to the room's exact measurements, these privacy enclosures provide beauty and comfort.

Skyline sets new standards, both in glass toilet partitions and floor-to-ceiling construction. Its signature look features an impressive, floating glass front, enclosed all the way to the ceiling and without any visible profiles or hardware. Skyline is a symbol of modern expression and luxurious interior design. There is no compromise on privacy.