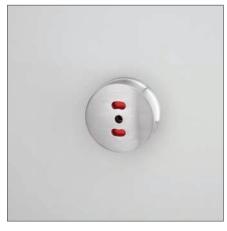

Lucent | Float | Loft

LED Occupancy Indicator Highrise | Float

Surface Mount, Satin Brushed Stainless Steel Paddle Handle and Keeper

Lucent

Satin Brushed Stainless Steel Handle Float | Loft

Lucent

Satin Brushed Stainless Steel Bottom Hinge/Foot Satin Brushed Stainless Steel Top Hinge Lucent