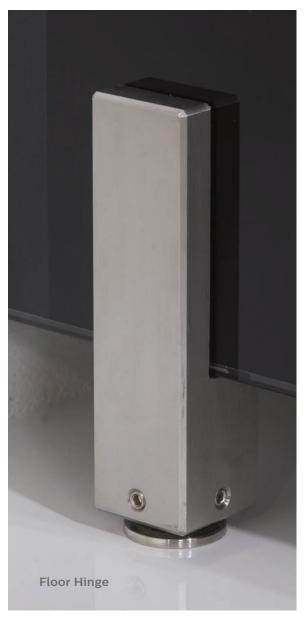

Lucent | Float | Loft

LED Occupancy Indicator Highrise | Float

Surface Mount, Satin Brushed Stainless Steel Paddle Handle and Keeper

Lucent

Satin Brushed Stainless Steel Handle Float | Loft

Lucent

Satin Brushed Stainless Steel Bottom Hinge/Foot Satin Brushed Stainless Steel Top Hinge Lucent