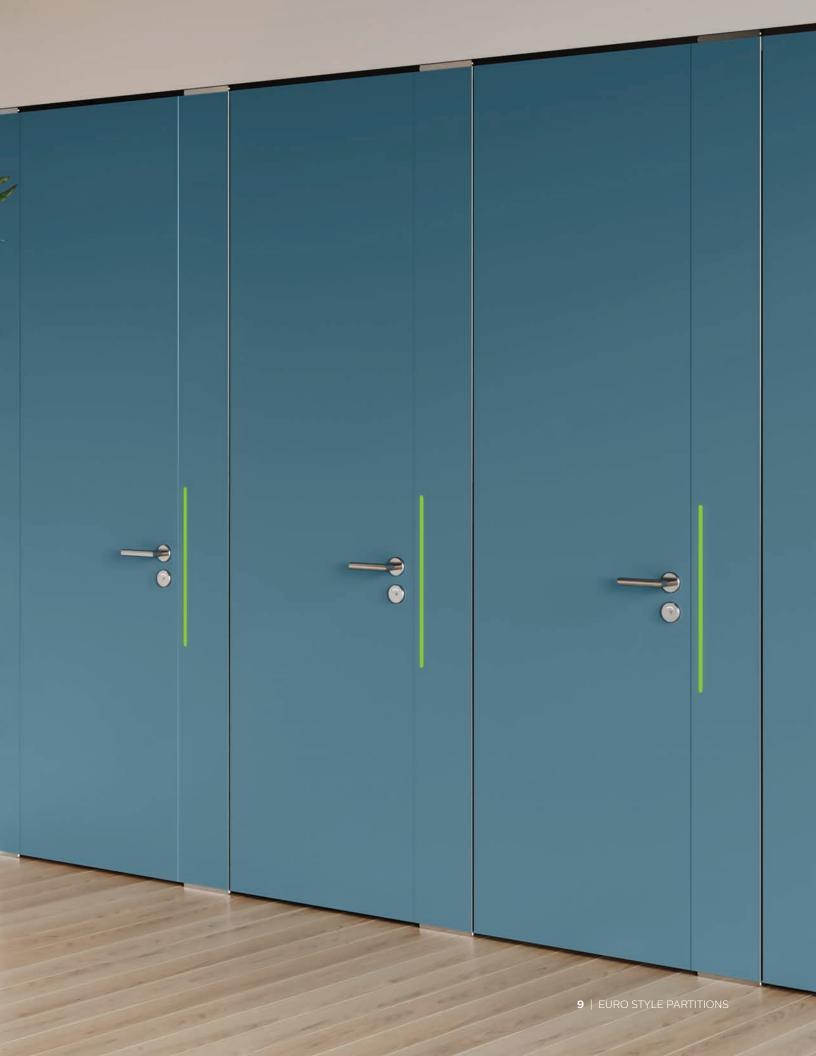

### **HIGHRISE**

## Floor-to-Ceiling Privacy for restroom designs that dazzle

New Highrise Euro Style floor-to-ceiling series creates a private and striking design. The ceiling high construction of the partition wall is not only a design element but also part of the room design. Doors, sides and dividing walls reach from the floor to the ceiling creating a private space for users. The Phenolic LT material is lighter weight for easy installation and is moisture resistant even in wet environments.

The Highrise Series offers an optional LED occupancy indicator and has a max height of 9' (2743 mm). Highrise partitions are meticulously crafted to the room's precise measurements, in effect, each project is a custom design providing users a comfortable and quiet space. Mortise lock and slow close hinges provide an extra special touch for ease of use and durability.