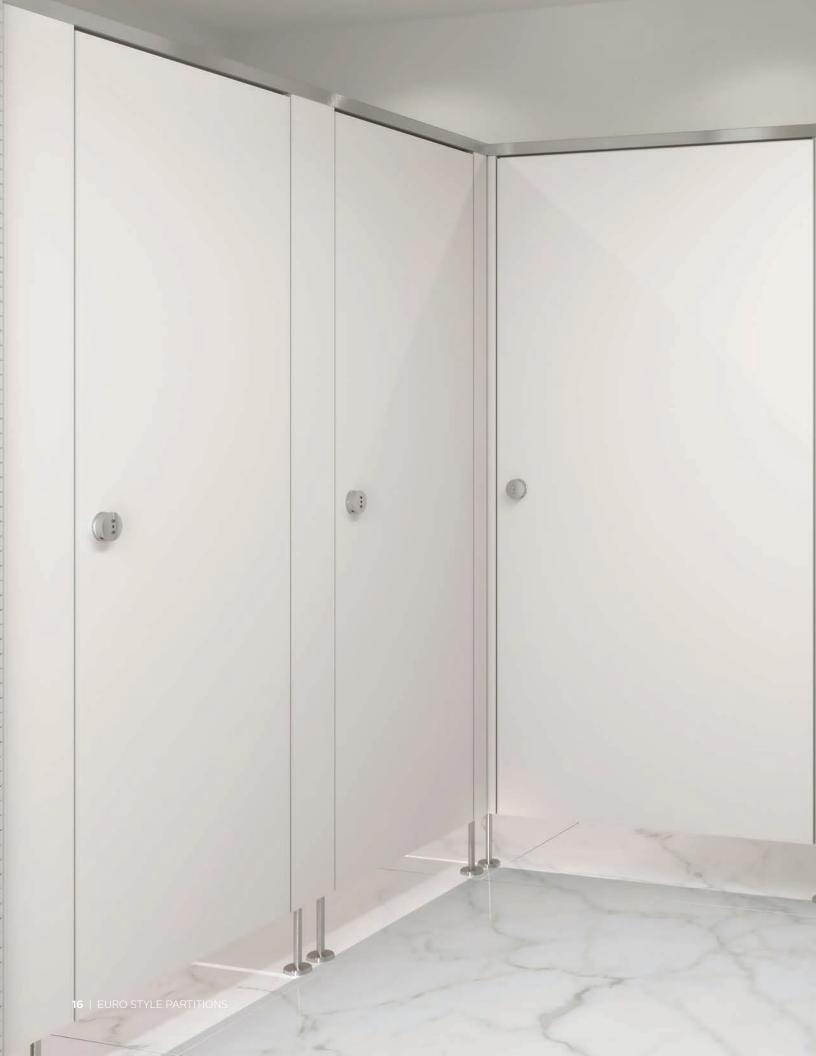

## LUCENT

## Elegant privacy partitions that transform restroom spaces

For the best restroom designs, Lucent Euro Style Privacy partitions create an enchanting space of light and air. Enameled tempered glass brings both light and brightness to the restroom.

Flawless, refined and elegant, the Lucent Series provides an unparalleled choice for high-end commercial washrooms. Reliable, quiet, self-closing hydraulic hinges provide worry-free operation. Flush surface construction guarantees no gap privacy while highlighting the beauty of European design.