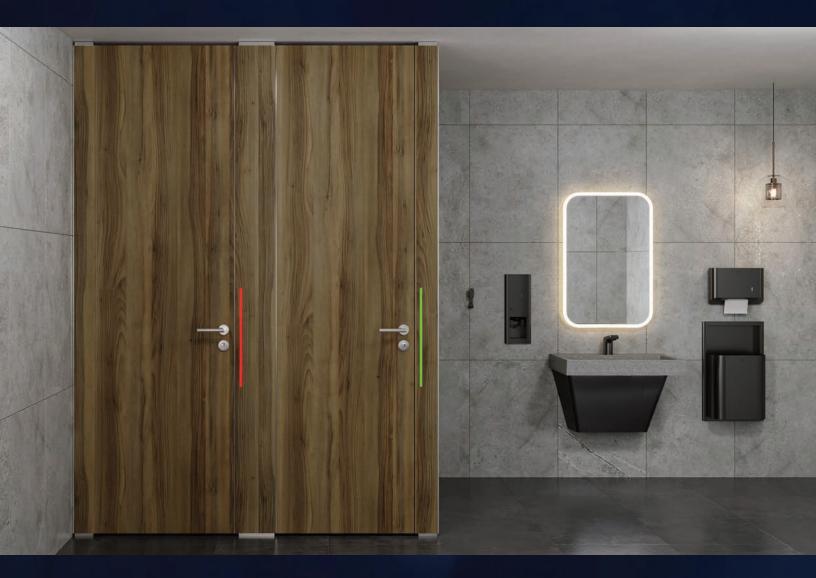

## Skyline & Highrise Series

### Floor-to-Ceiling Privacy

In many of today's public restrooms, privacy is an important element for creating a comfortable, safe environment for all users. By eliminating the gaps between the doors and pilasters, as well as the open spaces between the floor and ceiling, partition design can de-stress the public restroom experience and create a peaceful refuge. Bradley's new floor-to-ceiling Euro Style Partitions offer the best of the best in privacy and design. These models not only feature luxurious design, but Bradley's Euro Style floor-to-ceiling system is custom engineered to the precise dimensions of the application — down to the millimeter — and best of class hardware with mortise lock and slow close hinges. These partitions are designed to perform beautifully for the life of the building.

### **Highrise & Float Series LED Occupancy Indicators**

Not only an eye catcher but also a true innovation; an elegant LED light band is built into the cubicle system. When the cubicle door locks, the light band turns from green to red. Every user can easily see which cubicles are available and which are occupied. Besides providing a simplified visual guide, the innovative LED indicator is a real highlight in design. The power is supplied by a 12-volt direct current with the supply line hidden from view within the mounting structure.