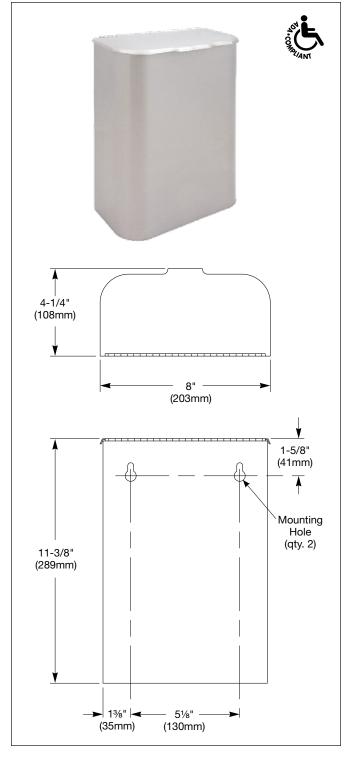

## **Product Materials**

**COVER:** 22 gauge stainless steel with exposed surfaces in architectural satin finish. Heavy-duty stainless steel piano hinge.

**CONTAINER:** 22 gauge stainless steel with exposed surfaces in architectural satin finish. All welded construction with rounded front corners.

#### Installation

Verify all rough-in dimensions prior to installation. Secure to wall or partition with mounting screws (not included) at holes provided.

# **Guide Specification**

Surface-mounted napkin disposal shall be fabricated of 22 gauge stainless steel with exposed surfaces in satin finish. Top attached by piano hinge.

Overall dimensions: 8"W x 11-3/8"H x 4-1/4"D.

# **& ADA Compliant**

Consult local and national accessibility codes for proper installation guidelines.

Conformity and compliance to local and national codes is the responsibility of the installer.

| Dim. "A" Key Surface:                         | For Dim. "A"                             | Top of Unit  | Bottom of Unit |
|-----------------------------------------------|------------------------------------------|--------------|----------------|
| Waste receptacle top<br>lip to finished floor | 40" (1016mm)                             | 40" (1016mm) | 28½" (724mm)   |
|                                               | 36" (914mm)                              | 36" (914mm)  | 24½" (622mm)   |
|                                               | 32" (813mm)                              | 32" (813mm)  | 20½" (521mm)   |
| Rough wall opening:                           |                                          |              |                |
| Surface Mount:                                | No rough opening, see overall dimensions |              |                |