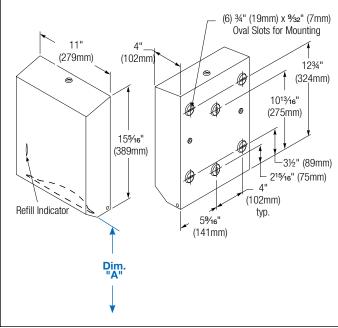

Overall dimensions: 11"W x 151/4"H x 4"D.

# ADA Compliant

Consult local and national accessibility codes for proper installation guidelines.

Conformity and compliance to local and national codes is the responsibility of the installer.

| Dim. "A" Key Surface:                        | For Dim. "A"                             | Top of Unit   | Bottom of Unit |
|----------------------------------------------|------------------------------------------|---------------|----------------|
| Paper towel top of opening to finished floor | 48" (1219mm)                             | 62½" (1588mm) | 47¼" (1200mm)  |
|                                              | 45" (1143mm)                             | 59½" (1511mm) | 44¼" (1124mm)  |
|                                              | 42" (1067mm)                             | 56½" (1435mm) | 41¼" (1048mm)  |
|                                              | 40" (1016mm)                             | 54½" (1384mm) | 39¼" (997mm)   |
| Rough wall opening:                          |                                          |               |                |
| Surface Mount:                               | No rough opening, see overall dimensions |               |                |