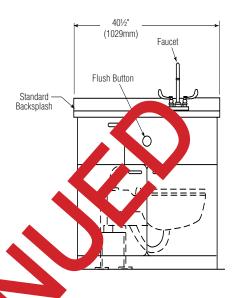

#### **RIGHT-HAND VERSION**

#### ITEMS:

- Toilet tissue hold
- Storage comp
- shelf large enough for (2) bed pans. or use with deck mounted goose neck faucet. Location of

Bradley Corporation reserves the right to make changes in design and material without formal notice, and without incurring obligation.