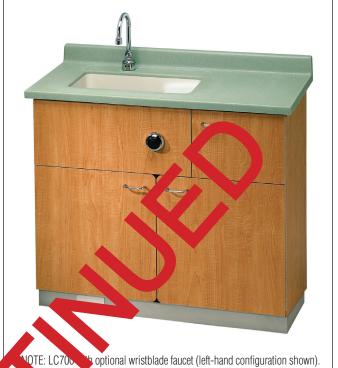

## LC700 Patient Care Unit, 40½", Pivot Water Closet

- Combination Lavatory Water Closet Module
- Waste Outlet-Wall or Floor Discharge
- · Stainless Steel Toilet & Base
- Durable O-Ring Construction
- Meets Low Flow Flushing Requirements
- Stainless Steel Toe Kicks

#### Cabinet

Frame is stainless steel and requires floor anchoring. Cabinet exterior is 3/4" plywood with laminate finish in Wilsonart #1531-60 Light Beige. Interior finishes are laminate and satin finish stainless steel. Doors have rounded corners for greater patient safety, and will support a 250 lb. static load via full length stainless steel piano hinges. Toilet tissue holder is conveniently located inside the cabinet door.

#### Countertop

Standard finish for MDF/laminate countertop is Wilsonart #4633 Natural Nebula. Other countertop selections include other laminates, stainless steel, Terreon®, a densified solid surface material composed of bio-based resin or Terreon®RE, a densified solid surface material composed of a bio-based resin and preconsumer recycled granules. Terreon and TerreonRE are resistant to chemicals, stains, burns and impact. Surface damage can be easily repaired with everyday cleansers or fine grit abrasives. Terreon and TerreonRE are certified by Home Innovation Lab to meet CSA B45.5/IAPMO Z124. Terreon and TerreonRE are GREENGUARD® certified as low-emitting materials.

#### Row

14 gauge stainless steel bowl with factory-installed caulking available will laminate or stainless steel countertop. Measures 14½" x 9½" x 5" deep. Optional Terreon countertop features an integral 16¾" x 9½" x 8" deep double sten bowl with IV drip ledge. Furnished with 10" rigid gooseneck, deck-mounted could faucet with 4" wristblade handles. Optional valve selections include a step pedal or infrared faucet. Traps and stops complying with local counter to be furnished by plumbing contractor.

#### Toilet

Toilet and support assembly are constructed of hear ainless Siphon jet type toilet has an elongated bowl, it aral mushing actuated hydraulic flushing system with push tton, and a hite seat with self-sustaining hinge. Toilet pivots into room bsition when d locks in rap has a 31/2" cabinet door is open. 25 PSI minimum is flushing seal that will pass a 21/8" diameter ball a is rully enciv . roilet is anchored to floor and will support a 2,500 lb. st Illon per flush (low flow) toilet is standard. Toilet assembly meets ASME A 2.19.2.