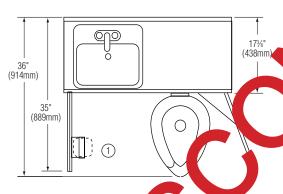

#### **LEFT-HAND VERSION**

RON VIEW

#### ITEMS:

- removable shelf large enough for (2) bed pans. In specified for use with deck mounted goose neck faucet.

Bradley Corporation reserves the right to make changes in design and material without formal notice, and without incurring obligation.