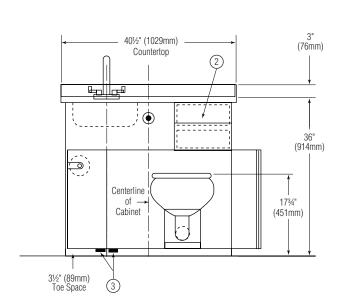

#### **RIGHT-HAND VERSION**

#### ITEMS:

- Toilet tissue hold
- Storage comp
- shelf large enough for (2) bed pans. or use with deck mounted goose neck faucet. Location of

Bradley Corporation reserves the right to make changes in design and material without formal notice, and without incurring obligation.