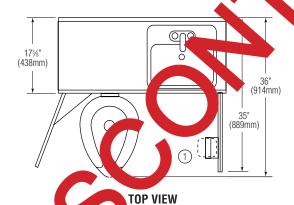

#### **LEFT-HAND VERSION**

RON VIEW

#### ITEMS:

- removable shelf large enough for (2) bed pans. In specified for use with deck mounted goose neck faucet.

Bradley Corporation reserves the right to make changes in design and material without formal notice, and without incurring obligation.