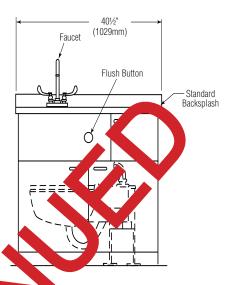

#### Countertop

Standard finish for MDF/laminate countertop is Wilsonart #4633 Natural Nebula. Other countertop selections include other laminates, stainless steel, Terreon®, a densified solid surface material composed of bio-based resin or Terreon®RE, a densified solid surface material composed of a bio-based resin and preconsumer recycled granules. Terreon and TerreonRE are resistant to chemicals, stains, burns and impact. Surface damage can be easily repaired with everyday cleansers or fine grit abrasives. Terreon and TerreonRE are certified by Home Innovation Lab to meet CSA B45.5/IAPMO Z124. Terreon and TerreonRE are GREENGUARD® certified as low-emitting materials.

#### Row

14 gauge stainless steel bowl with factory-installed caulking available will laminate or stainless steel countertop. Measures 14½" x 9½" x 5" deep. Optional Terreon countertop features an integral 16¾" x 9½" x 8" deep double sten bowl with IV drip ledge. Furnished with 10" rigid gooseneck, deck-mounted could faucet with 4" wristblade handles. Optional valve selections include a step pedal or infrared faucet. Traps and stops complying with local counter to be furnished by plumbing contractor.