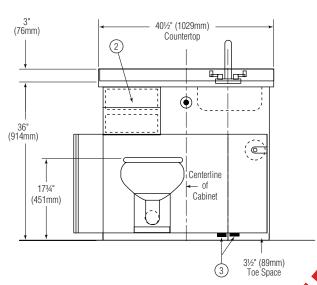

#### **LEFT-HAND VERSION**

RON VIEW

#### ITEMS:

- removable shelf large enough for (2) bed pans. In specified for use with deck mounted goose neck faucet.

Bradley Corporation reserves the right to make changes in design and material without formal notice, and without incurring obligation.