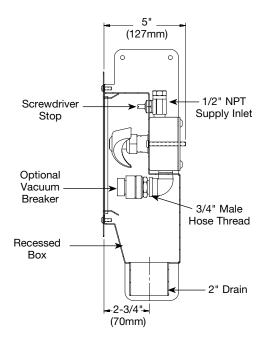

#### Valve

Supply inlet is 1/2" nom. brass female. Outlet is 3/4" male hose thread.

## **Wall Anchoring**

Box is furnished with four stainless steel mounting tabs which provide a secure means for anchoring to the wall.

## Construction

Recessed hose box with hot and cold screwdriver stop and valve, wall flange or flange/door assembly, and 3/4" hose connection (2" nominal/2-3/8" OD stainless steel drain outlet). Flange/door assembly comes standard with cylinder lock.