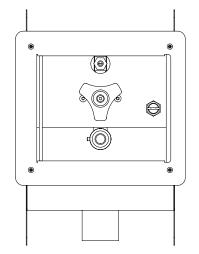

## Construction

Recessed hose box with hot and cold screwdriver stop and valve, wall flange or flange/door assembly, and 3/4" hose connection (2" nominal/2-3/8" OD stainless steel drain outlet). Flange/door assembly comes standard with cylinder lock.

- hot and cold screwdriver stops and valves
- wall flange or flange/door assembly
- 3/4" hose connections

| Models (Must select one) |                                                              |
|--------------------------|--------------------------------------------------------------|
| Model                    | Description                                                  |
| 7909A (less door)        | Recessed Hose Box w/Cold Supply (S91-069)                    |
| 7909A (with door)        | Recessed Hose Box w/Cold Supply (S91-067)                    |
| 7909AVB (less door)      | Recessed Hose Box w/Cold Supply and Vacuum Breaker (S91-070) |
| 7909AVB (with door)      | Recessed Hose Box w/Cold Supply and Vacuum Breaker (S91-068) |