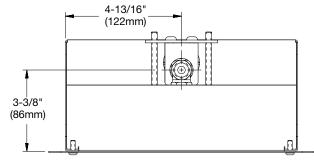

## **Wall Anchoring**

Box is furnished with four stainless steel mounting tabs which provide a secure means for anchoring to the wall.

## Construction

Recessed hose box with hot and cold screwdriver stop and valve, wall flange or flange/door assembly, and 3/4" hose connection (2" nominal/2-3/8" OD stainless steel drain outlet). Flange/door assembly comes standard with cylinder lock.